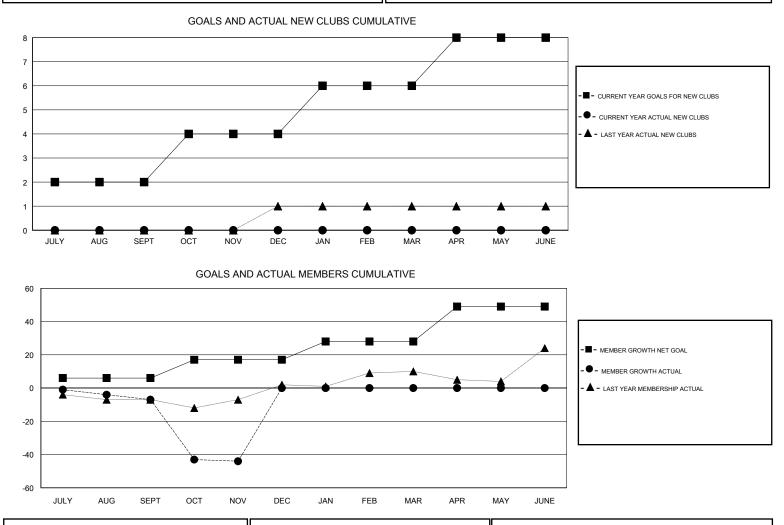

#### GMT CA

| Clubs<br>RESULTS FOR 2018-2019 |               |           |               | Members               |                           |                         |                                                    |
|--------------------------------|---------------|-----------|---------------|-----------------------|---------------------------|-------------------------|----------------------------------------------------|
|                                |               |           |               | RESULTS FOR 2018-2019 |                           |                         |                                                    |
| QUARTER                        | NEW CLUB GOAL | NEW CLUBS | DROPPED CLUBS | QUARTER               | MEMBER GROWTH NET<br>GOAL | MEMBER GROWTH<br>ACTUAL | DROPPED<br>MEMBERS ACTUAL<br>(including transfers) |
| JULY/AUG/SEPT                  | 2             | 0         | 0             | JULY/AUG/SEPT         | 6                         | 15                      | 19                                                 |
| OCT/NOV/DEC                    | 2             | 0         | 1             | OCT/NOV/DEC           | 11                        | 3                       | 39                                                 |
| JAN/FEB/MAR                    | 2             | 0         | 0             | JAN/FEB/MAR           | 11                        | 0                       | 0                                                  |
| APR/MAY/JUNE                   | 2             | 0         | 0             | APR/MAY/JUNE          | 21                        | 0                       | 0                                                  |

| DROPPED CLUBS: 1        |         | 7 CLUBS OF 29 ADDED 1 OR MORE<br>NEW MEMBERS | GENDER DISTRIBUTION   MALE 304 (59.38%)   FEMALE 208 (40.63%) |  |
|-------------------------|---------|----------------------------------------------|---------------------------------------------------------------|--|
| DROPPED MEMBERS         |         |                                              | Women Percentage Fiscal Year Goal: 70%                        |  |
| DECEASED                | 4       | CLICK HERE FOR CUMULATIVE                    | TOTAL FAMILY UNIT MEMBERS                                     |  |
| CLUB CANCELLED<br>OTHER | 0<br>54 | MEMBERSHIP DATA                              | FAMILY MEMBERS PAYING HALF                                    |  |
| TOTAL                   | 58      |                                              |                                                               |  |